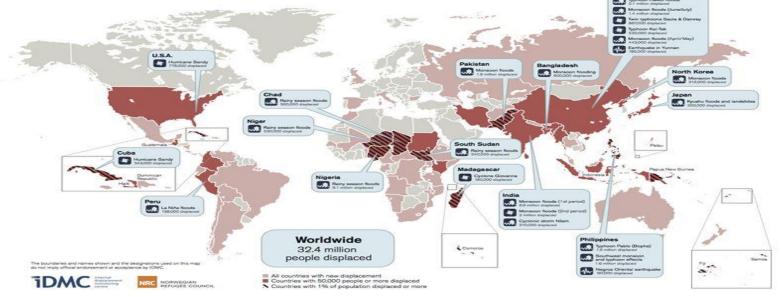

#### Disaster –induced displacement worldwide in 2012

 According to IDMC, during 2012, an estimated 32.4 million people were displaced worldwide by disasters related to hazards such as floods, storms and earthquakes- almost double the number of people displaced in 2011

Disaster-induced displacement worldwide in 2012